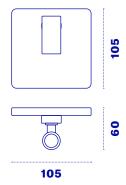

## Vega S100

Vega S100 is a square lamp characterized by a directional LED projector ideal for creating limited scenarios. The lamp can be installed using the Contatto fixing and power supply kit, or, in the wireless version, using the K-Wireless panel.