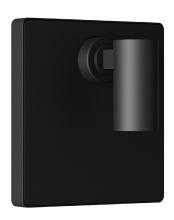

## Vega S100

Vega S100 is a square lamp characterized by a directional LED projector ideal for creating limited scenarios. The lamp can be installed using the Contatto fixing and power supply kit, or, in the wireless version, using the K-Wireless panel.