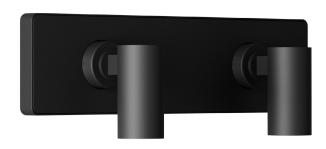

## Vega R200

Vega R200 is a rectangular lamp characterized by two directional LED projectors ideal for creating limited scenarios. The lamp can be installed using the Contatto fixing and power supply kit, or, in the wireless version, using the K-Wireless panel.