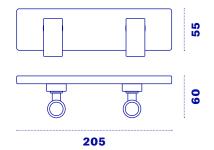

## Vega R200

Vega R200 is a rectangular lamp characterized by two directional LED projectors ideal for creating limited scenarios. The lamp can be installed using the Contatto fixing and power supply kit, or, in the wireless version, using the K-Wireless panel.