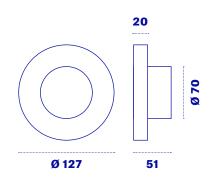

## **Suro Wireless**

Suro is a LED lamp equipped with a wireless charging battery. The touch button adjusts the intensity and configure the switching on and off of the two illuminating surfaces. Combined with the dedicated accessories it transforms into table lamp or floor lamp. The IP66 protection index makes Suro perfect for both indoor and outdoor environments.

#### **Suro Wireless**

|                           |             | Battery life*                  |  |
|---------------------------|-------------|--------------------------------|--|
| Maximum intensity         |             | H 10                           |  |
| medium                    | intensity   | H 20                           |  |
| Minimum intensity         |             | H 60                           |  |
|                           |             | Battery charge*                |  |
| from 0 to                 | <b>100%</b> | H 5                            |  |
| from 0 to 80%<br>IP index |             | H 2 (8 hours of light)<br>IP66 |  |
|                           |             |                                |  |
| Power                     |             | 1,8 W                          |  |
| Lumen                     |             | 300                            |  |
|                           |             | *indicative                    |  |
| Code                      | Color       | Temperature                    |  |
| SUR-2                     | Black = N   | 3000°К = <b>3К</b>             |  |