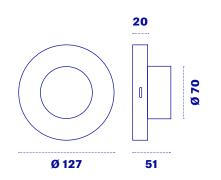

### Suro USB

Suro USB is a LED lamp with a rechargeable battery. The touch button allows you to adjust the intensity and configure the switching on and off of the two illuminating surfaces. Combined with the dedicated accessories it transforms into table lamp or floor lamp.

| Suro | IICR |
|------|------|
| JUID | 030  |

|                   | Battery life*          |
|-------------------|------------------------|
| Maximum intensity | H 10                   |
| Medium intensity  | H 20                   |
| Minimum intensity | H 60                   |
|                   | Battery charge*        |
| from 0 to 100%    | H 5                    |
| from 0 to 80%     | H 2 (8 hours of light) |
| CRI               | 90                     |
| Power             | 1,8 W                  |
| Lumen             | 300                    |
|                   | *indicative            |

| Code  | Color     | Temperature        |
|-------|-----------|--------------------|
| SUR-1 | Black = N | 3000°К = <b>3К</b> |

USB cable and power supply included.