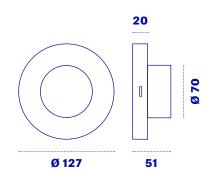

### Suro USB

Suro USB is a LED lamp with a rechargeable battery. The touch button allows you to adjust the intensity and configure the switching on and off of the two illuminating surfaces. Combined with the dedicated accessories it transforms into table lamp or floor lamp.

| Suro | IICR |
|------|------|
| JUID | 030  |

|                   | Battery life*          |
|-------------------|------------------------|
| Maximum intensity | H 10                   |
| Medium intensity  | H 20                   |
| Minimum intensity | H 60                   |
|                   | Battery charge*        |
| from 0 to 100%    | H 5                    |
| from 0 to 80%     | H 2 (8 hours of light) |
| CRI               | 90                     |
| Power             | 1,8 W                  |
| Lumen             | 300                    |
|                   | *indicative            |