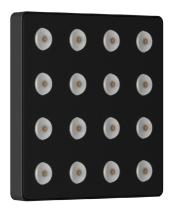

## Shaula S100

Shaula S100 is a square lamp composed of sixteen LEDs with very high efficiency and color rendering. The lenses used create direct lighting that makes the lamp particularly suitable for ceiling installations. The lamp can be installed using the Contatto fixing and power supply kit, or, in the wireless version, using the K-Wireless panel.