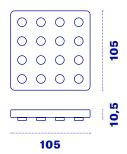

## Shaula S100

Shaula S100 is a square lamp composed of sixteen LEDs with very high efficiency and color rendering. The lenses used create direct lighting that makes the lamp particularly suitable for ceiling installations. The lamp can be installed using the Contatto fixing and power supply kit, or, in the wireless version, using the K-Wireless panel.