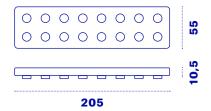

## Shaula R200

Shaula R200 is a rectangular lamp composed of sixteen LEDs with very high efficiency and color rendering. The lenses used create direct lighting that makes the lamp particularly suitable for ceiling installations. The lamp can be installed using the Contatto fixing and power supply kit, or, in the wireless version, using the K-Wireless panel.

| Shaula R200 |
|-------------|
|-------------|

| Supply voltage                  | 12 VDC                |               |  |
|---------------------------------|-----------------------|---------------|--|
| Max. current                    | 2 A                   |               |  |
| Technology                      | LED                   |               |  |
| Temperature                     | <b>○ 3000K ○4000K</b> |               |  |
| Optic                           | DIRECT                |               |  |
| CRI                             | 90                    |               |  |
| Use                             | INDOOR                |               |  |
| Contatto version (page 60)      | <b>3000K</b>          | <b>04000K</b> |  |
| Power                           | 8 W                   | 8 W           |  |
| Lumen                           | 1120                  | 1200          |  |
| Wireless version (from page 61) | <b>3000K</b>          | <b>04000K</b> |  |
| Power                           | 3,3 W                 | 3,3 W         |  |
|                                 |                       |               |  |