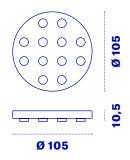

## Shaula C100

Shaula C100 is a circular lamp composed of twelve LEDs with very high efficiency and color rendering. The lenses used create direct lighting that makes the lamp particularly suitable for ceiling installations. The lamp can be installed using the Contatto fixing and power supply kit, or, in the wireless version, using the K-Wireless panel.