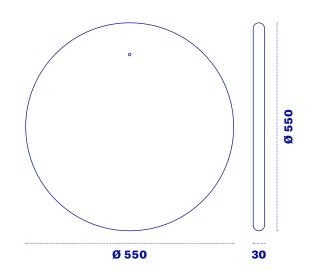

## Quadro C55 Wireless

Quadro C55 Wireless is a wireless wall lamp that can be installed on any surface using a simple fixing kit (supplied). Its 55 cm diameter monobloc metal body can be customized with dedicated accessories or with any magnetic object and the wireless lamps from the Architectural collection, or compatible smartphones, can be powered by the wireless charging station.