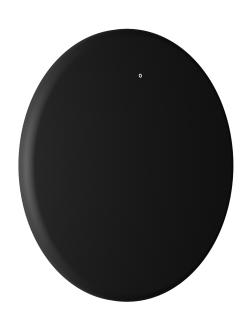

## Quadro C55 Wireless

Quadro C55 Wireless is a wireless wall lamp that can be installed on any surface using a simple fixing kit (supplied). Its 55 cm diameter monobloc metal body can be customized with dedicated accessories or with any magnetic object and the wireless lamps from the Architectural collection, or compatible smartphones, can be powered by the wireless charging station.