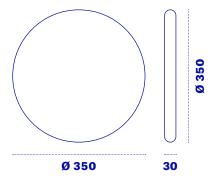

## Quadro C35

Quadro C35 is a wall lamp that can be installed on any type of wall using a simple fixing kit (supplied). Its 35 cm diameter monobloc metal body can be customized with dedicated accessories or with any magnetic object.