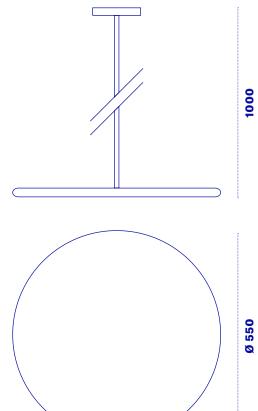

## Moon C55

Moon C55 is a suspension lamp with a diameter of 55 cm. The metal body is anchored to a support of 1 meter in length, adjustable upon request or during installation. The light emanating from Moon is reflected by the ceiling, creating a pleasant diffused lighting.