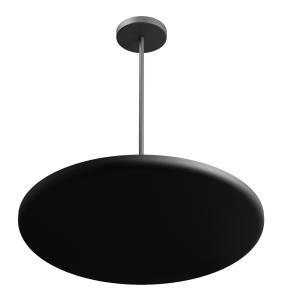

## Moon C55

Moon C55 is a suspension lamp with a diameter of 55 cm. The metal body is anchored to a support of 1 meter in length, adjustable upon request or during installation. The light emanating from Moon is reflected by the ceiling, creating a pleasant diffused lighting.