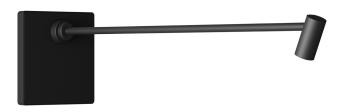

## Halley S100

Halley S100 is a square base LED lamp characterized by an adjustable styled spotlight 40 cm long, ideal for illuminating objects or works. The lamp can be installed using the Contatto fixing and power supply kit, or, in the wireless version, using the K-Wireless panel.