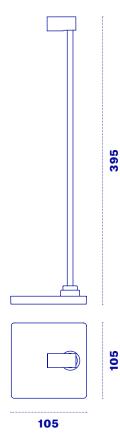

## Halley S100

Halley S100 is a square base LED lamp characterized by an adjustable styled spotlight 40 cm long, ideal for illuminating objects or works. The lamp can be installed using the Contatto fixing and power supply kit, or, in the wireless version, using the K-Wireless panel.