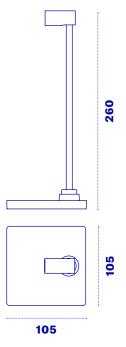

## Halley S100 Corta

Halley S100 Corta (short) is a square base LED lamp characterized by a 26 cm long adjustable styled spotlight, ideal for illuminating objects or works. The lamp can be installed using the Contatto fixing and power supply kit, or, in the wireless version, using the K-Wireless panel.