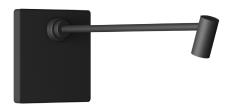

## Halley S100 Corta

Halley S100 Corta (short) is a square base LED lamp characterized by a 26 cm long adjustable styled spotlight, ideal for illuminating objects or works. The lamp can be installed using the Contatto fixing and power supply kit, or, in the wireless version, using the K-Wireless panel.