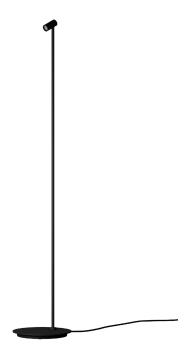

## **Halley Floor**

Halley Floor introduces the new half-floor lamp concept. A minimal lamp suitable for any type of environment, it emits a 25° beam of light from its adjustable projector. The switching on and off work via touch control, positioned on the entire surface of the lamp. Ideal as an armchair-side, sofa-side and bed-side lamp.