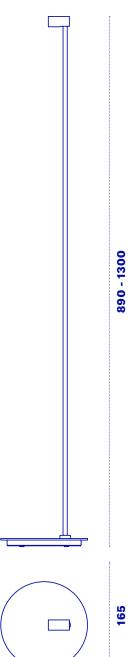

## **USB**

| Supply voltage | 5 V    |
|----------------|--------|
| Max. current   | 1 A    |
| Cable length   | 200 cm |

| Code  | Color                  | Temperature        | Height                                |
|-------|------------------------|--------------------|---------------------------------------|
| HAL-F | White = B<br>Black = N | 3000°K = <b>3K</b> | 90cm = <b>09</b><br>130cm = <b>13</b> |