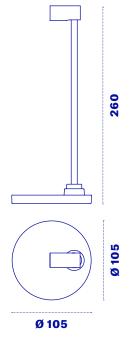

Halley Table Corta (short) is a table lamp with built-in USB cable, ideal both as a bedside lamp and as a desk lamp. The low height of the rod makes it a discreet but at the same time extremely