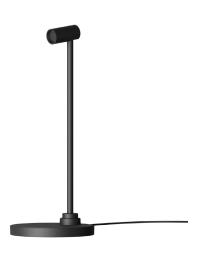

## Halley Table Corta

functional lamp.

Halley Table Corta (short) is a table lamp with built-in USB cable, ideal both as a bedside lamp and as a desk lamp. The low height of the rod makes it a discreet but at the same time extremely