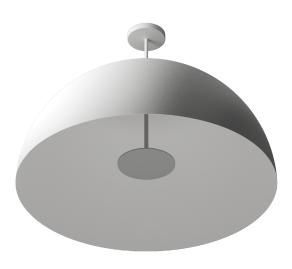

Già, in its 60 and 80 cm diameter versions, it reinterprets the classic hemisphere in a contemporary key. A turned metal shell is supported by a rigid rod that can be adjusted to size on site without threading. A LED light source positioned inside the central metal disc emits over 3700 Lumens towards the inside of the hemisphere, producing a comfortable indirect light.