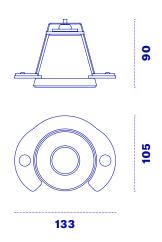

## Buso 80

Buso 80 is a revolutionary recessed spotlight that combines very high lighting performance and extreme ease of assembly, thanks to a patented magnetic system. A hole previously made in the false ceiling with a 79 mm cup saw allows you to insert the two supplied metal flanges, on which an aluminum cone will be magnetically fixed which contains a COB source with optics of your choice. A rubber gasket and a spotlight height adjustment system ensure that the spotlight remains perfectly flush with the plasterboard.