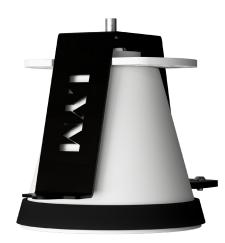

## Buso 80

Buso 80 is a revolutionary recessed spotlight that combines very high lighting performance and extreme ease of assembly, thanks to a patented magnetic system. A hole previously made in the false ceiling with a 79 mm cup saw allows you to insert the two supplied metal flanges, on which an aluminum cone will be magnetically fixed which contains a COB source with optics of your choice. A rubber gasket and a spotlight height adjustment system ensure that the spotlight remains perfectly flush with the plasterboard.