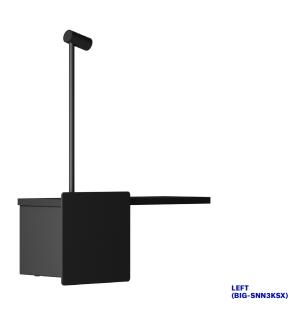

## Biga S

Biga is a wall lamp consisting of an adjustable LED spotlight, a shelf equipped with wireless charging technology and a button combined with a USB socket. A functional complement ideal for bedside installations, especially in the hotel segment, and can be customized on request in terms of shape, color and finish.