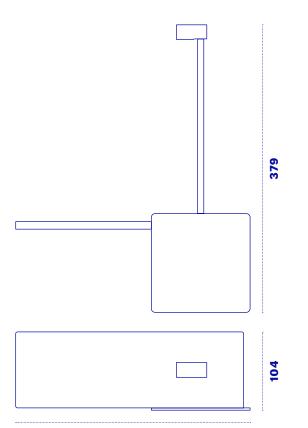

## Biga S

Biga is a wall lamp consisting of an adjustable LED spotlight, a shelf equipped with wireless charging technology and a button combined with a USB socket. A functional complement ideal for bedside installations, especially in the hotel segment, and can be customized on request in terms of shape, color and finish.

309

| Technology     |                                      | LED                                                                                                      | LED                |                                       |  |
|----------------|--------------------------------------|----------------------------------------------------------------------------------------------------------|--------------------|---------------------------------------|--|
| Temperature    |                                      |                                                                                                          | <br><b>0</b> 3000K |                                       |  |
| Lumen          |                                      | 120                                                                                                      |                    |                                       |  |
| Optic          |                                      | 25°                                                                                                      |                    |                                       |  |
| CRI            |                                      | 90                                                                                                       |                    |                                       |  |
| Power          |                                      | 1 W                                                                                                      |                    |                                       |  |
| Use            |                                      | INDOOR                                                                                                   |                    |                                       |  |
| Dimmer         |                                      | INTEGRATED WITH ON BOARD BUTTON                                                                          |                    |                                       |  |
| Supply voltage |                                      | 110/230 VAC - 0,9 A                                                                                      |                    |                                       |  |
| Wirele         | ss charger                           | 5 W                                                                                                      |                    |                                       |  |
| USB port       |                                      | 5 W                                                                                                      |                    |                                       |  |
| Code           | Structure                            | Plate                                                                                                    | Temperature        | Side                                  |  |
| BIG-S          | White = <b>B</b><br>Black = <b>N</b> | White = B<br>Black = N<br>Bronze = BZ<br>Copperbronze = BR<br>Octane = OT<br>Green-gold = VO<br>RAL = R* | 3000°K <b>= 3K</b> | Right = <b>DX</b><br>Left = <b>SX</b> |  |