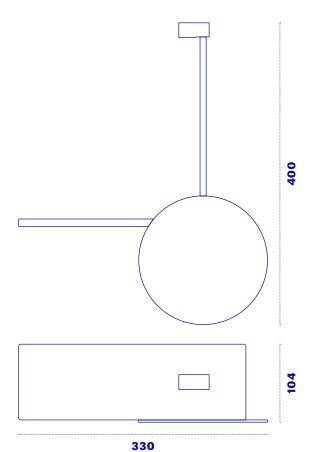

## Biga C

Biga is a wall lamp consisting of an adjustable LED spotlight, a shelf equipped with wireless charging technology and a button combined with a USB socket. A functional complement ideal for bedside installations, especially in the hotel segment, and can be customized on request in terms of shape, color and finish.

Liaht

LEFT (BIG-CNN3KSX)

Biga C

| Technology       | LED                             |  |  |
|------------------|---------------------------------|--|--|
| Temperature      | <b>3000K</b>                    |  |  |
| Lumen            | 120                             |  |  |
| Optic            | 25°                             |  |  |
| CRI              | 90                              |  |  |
| Power            | 1 W                             |  |  |
| Use              | INDOOR                          |  |  |
| Dimmer           | INTEGRATED WITH ON BOARD BUTTON |  |  |
| Supply voltage   | 110/230 VAC - 0,9 A             |  |  |
| Wireless charger | 5 W                             |  |  |
| USB port         | 5 W                             |  |  |
|                  |                                 |  |  |