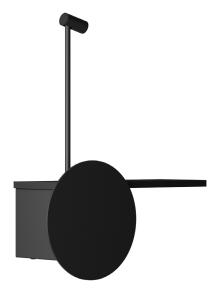

## Biga C

Biga is a wall lamp consisting of an adjustable LED spotlight, a shelf equipped with wireless charging technology and a button combined with a USB socket. A functional complement ideal for bedside installations, especially in the hotel segment, and can be customized on request in terms of shape, color and finish.