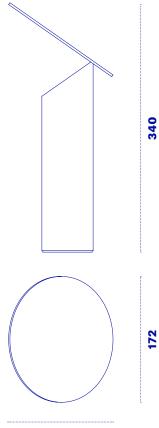

## Bambù

Bambù is characterized by its geometric and essential shapes, a hollow metal cylinder leaves room for the power supply system and a GU10 LED bulb (included) which emits light towards the inclined plate creating a pleasant indirect light suitable for bedside tables, sideboards and coffee tables. Supplied with 1 meter long cable equipped with plug and a switch for on and off.

| Bambù          |                      |
|----------------|----------------------|
| Supply voltage | 230 V                |
| Max current    | 0,04 A               |
| Use            | INDOOR               |
| Light source   | GU10 BULB (included) |
| Cable lenght   | 100 cm               |