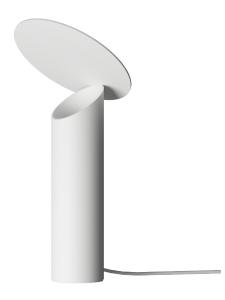

## Bambù

Bambù is characterized by its geometric and essential shapes, a hollow metal cylinder leaves room for the power supply system and a GU10 LED bulb (included) which emits light towards the inclined plate creating a pleasant indirect light suitable for bedside tables, sideboards and coffee tables. Supplied with 1 meter long cable equipped with plug and a switch for on and off.