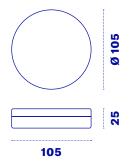

## Antares C100

Antares C100 is a round-shaped LED lamp which, thanks to its opal, emits a very pleasant diffused front and side light. The lamp can be installed using the Contatto fixing and power supply kit, or, in the wireless version, using the K-Wireless panel.

| Antares C                                          | 100       |       |                                           |               |                                  |  |  |          |               |
|----------------------------------------------------|-----------|-------|-------------------------------------------|---------------|----------------------------------|--|--|----------|---------------|
| Supply voltage                                     |           |       | 12 VDC                                    |               |                                  |  |  |          |               |
| Max. current<br>Technology<br>Temperature<br>Optic |           |       | 2 A<br>LED<br>3000K \(\)4000K<br>DIFFUSED |               |                                  |  |  |          |               |
|                                                    |           |       |                                           |               | CRI                              |  |  | 90       |               |
|                                                    |           |       |                                           |               | Use                              |  |  | INDOOR   |               |
|                                                    |           |       |                                           |               | <b>Contatto verson</b> (page 60) |  |  | <u> </u> | <b>4000</b> K |
| Power                                              |           |       | 7 W                                       | 7W            |                                  |  |  |          |               |
| Lumen                                              |           |       | 1050                                      | 1150          |                                  |  |  |          |               |
| Wireless version (from page 61)                    |           |       | <u> </u>                                  | <b>4000</b> K |                                  |  |  |          |               |
| Power                                              |           |       | 3 W                                       | 3 W           |                                  |  |  |          |               |
| Lumen                                              |           |       | 480                                       | 510           |                                  |  |  |          |               |
| Code                                               | Color     | Temp  | erature                                   | Installation  |                                  |  |  |          |               |
| ATS-C                                              | White = B | 3000° | 'K = <b>3K</b>                            | Contatto = C  |                                  |  |  |          |               |
|                                                    | Black = N | 4000° | °K = <b>4K</b>                            | Wireless = W  |                                  |  |  |          |               |