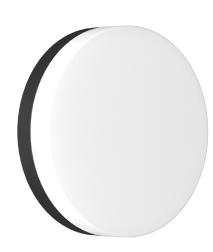

## Antares C100

Antares C100 is a round-shaped LED lamp which, thanks to its opal, emits a very pleasant diffused front and side light. The lamp can be installed using the Contatto fixing and power supply kit, or, in the wireless version, using the K-Wireless panel.