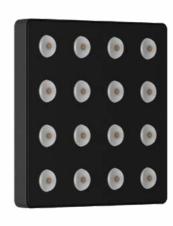

## Shaula S100

Shaula S100 is a square lamp composed of sixteen LEDs with very high efficiency and color rendering. The lenses used create direct lighting that makes the lamp particularly suitable for ceiling installations. The lamp can be installed using the Contatto fixing and power supply kit, or, in the wireless version, using the K-Wireless panel.