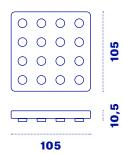

## Shaula S100

Shaula S100 is a square lamp composed of sixteen LEDs with very high efficiency and color rendering. The lenses used create direct lighting that makes the lamp particularly suitable for ceiling installations. The lamp can be installed using the Contatto fixing and power supply kit, or, in the wireless version, using the K-Wireless panel.