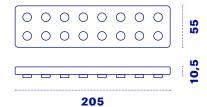

## Shaula R200

Shaula R200 is a rectangular lamp composed of sixteen LEDs with very high efficiency and color rendering. The lenses used create direct lighting that makes the lamp particularly suitable for ceiling installations. The lamp can be installed using the Contatto fixing and power supply kit, or, in the wireless version, using the K-Wireless panel.