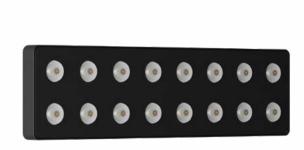

## Shaula R200

Shaula R200 is a rectangular lamp composed of sixteen LEDs with very high efficiency and color rendering. The lenses used create direct lighting that makes the lamp particularly suitable for ceiling installations. The lamp can be installed using the Contatto fixing and power supply kit, or, in the wireless version, using the K-Wireless panel.