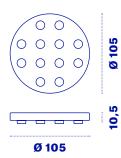

## Shaula C100

Shaula C100 is a circular lamp composed of twelve LEDs with very high efficiency and color rendering. The lenses used create direct lighting that makes the lamp particularly suitable for ceiling installations. The lamp can be installed using the Contatto fixing and power supply kit, or, in the wireless version, using the K-Wireless panel.