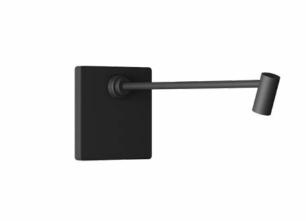

## Halley S100 Short

Halley S100 Short is a square base LED lamp characterized by a 26 cm long adjustable styled spotlight, ideal for illuminating objects or works. The lamp can be installed using the Contatto fixing and power supply kit, or, in the wireless version, using the K-Wireless panel.