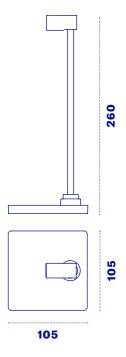

## Halley S100 Short

Halley S100 Short is a square base LED lamp characterized by a 26 cm long adjustable styled spotlight, ideal for illuminating objects or works. The lamp can be installed using the Contatto fixing and power supply kit, or, in the wireless version, using the K-Wireless panel.