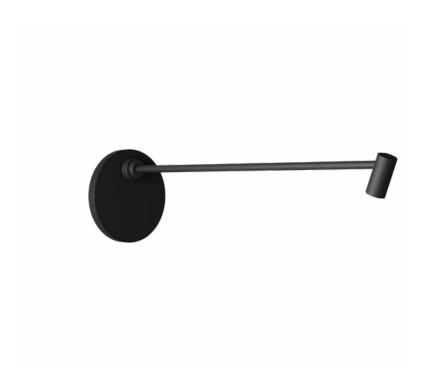

## Halley C100

Halley C100 is a LED lamp with a circular base characterized by an adjustable styled spotlight 40 cm long, ideal for illuminating objects or works. The lamp can be installed using the Contatto fixing and power supply kit, or, in the wireless version, using the K-Wireless panel.