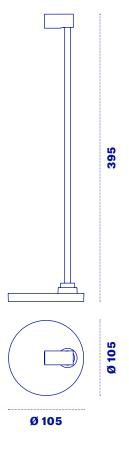

## Halley C100

Halley C100 is a LED lamp with a circular base characterized by an adjustable styled spotlight 40 cm long, ideal for illuminating objects or works. The lamp can be installed using the Contatto fixing and power supply kit, or, in the wireless version, using the K-Wireless panel.