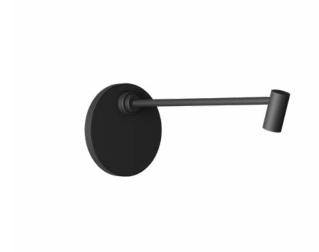

## Halley C100 Short

Halley C100 Short is a LED lamp with a circular base characterized by a 26 cm long adjustable styled spotlight, ideal for illuminating objects or works. The lamp can be installed using the Contatto fixing and power supply kit, or, in the wireless version, using the K-Wireless panel.