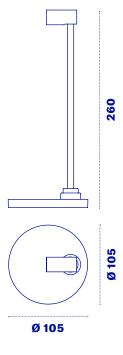

## Halley C100 Short

Halley C100 Short is a LED lamp with a circular base characterized by a 26 cm long adjustable styled spotlight, ideal for illuminating objects or works. The lamp can be installed using the Contatto fixing and power supply kit, or, in the wireless version, using the K-Wireless panel.